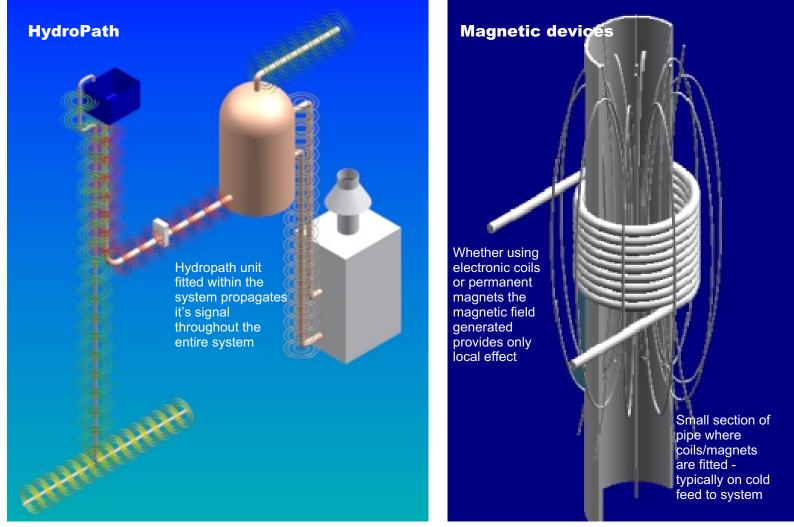

## **System comparison**

These two pictures clearly demonstrate the difference between the technologies existing in the 'water treatment' industry. On the left is the all-encompassing patented HydroPath method. It can clearly be seen that the signal propagates throughout the entire system. The signal generated differs from the magnetic field used by other manufactures.

The picture on the right demonstrates the very local effect generated by the magnetic approach - this applies to common permanent magnets and all the electro magnetic devices. This type of product relies on the steady passage of water through the magnetic field. When the water changes pace or stops altogether, the effect is lost. During storage of water the effect will dissipate within minutes.

The HydroPath units operates 24/7 treating all of the water - all of the time.