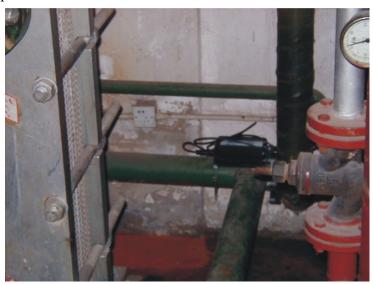

Picture A

## Result:

One C-100 HydroPath unit was installed on Oct. 2002 as shown in picture A. On Jan 2003, the customer reported that the cleaning of these plated heat exchangers was not necessary. In addition, all traces of scale on the heat exchangers had disappeared completely.